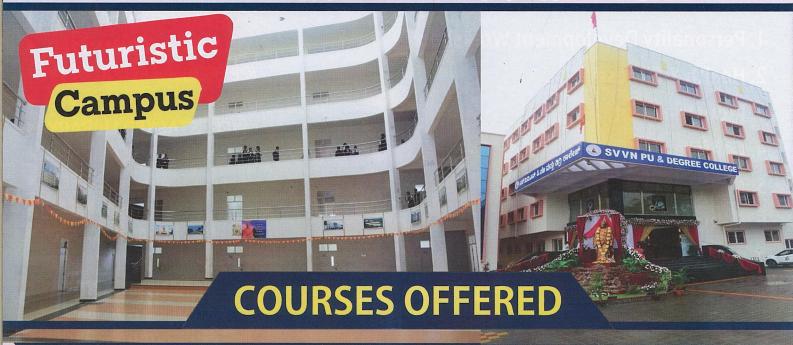

# SVVN PU COLLEGE

**GUDDAHATTI ROAD, NERALURU, BENGALURU - 562 107.** 

#### COURSES OFFERED

SCIENCE: PCMB, PCMCs + NEET, JEE, KCET COACHING COMMERCE: CEBA, SEBA + CA Foundation, Tally Prime, Value Added Programmes